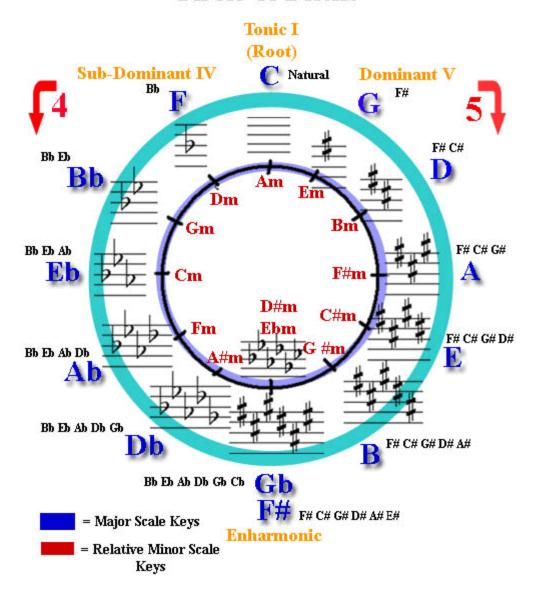

|       |       |       |  |
| Bb minor                                       | Bb    | Db    | F     |  |
|                                                |       |       |       |  |
| Cb Major                                       | Cb    | Eb    | Gb    |  |
|                                                |       |       |       |  |
| Db Major                                       | Db    | F     | Ab    |  |
|                                                |       |       |       |  |
| Eb Minor (Relative Minor)                      | Eb    | Gb    | Bb    |  |
|                                                |       |       |       |  |
| F<br>Diminished                                | F     | Ab    | Cb    |  |

## Circle of Fifths